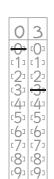

Each section starts with some examples, showing how to answer the different types of questions.

Example questions are numbered using **Roman numerals** from i up to vi.

| Roman<br>numeral | number |
|------------------|--------|
| i                | 1      |
| ii               | 2      |
| iii              | 3      |
| iv               | 4      |
| v                | 5      |
| vi               | 6      |

**Please note**, these numbers will be read out on the voice recording as 'one', 'two', 'three' etc.

Within each section, you can look back to the example page as often as you wish.

The time available to answer the questions is shown at the start of each section, at the bottom of the example page.