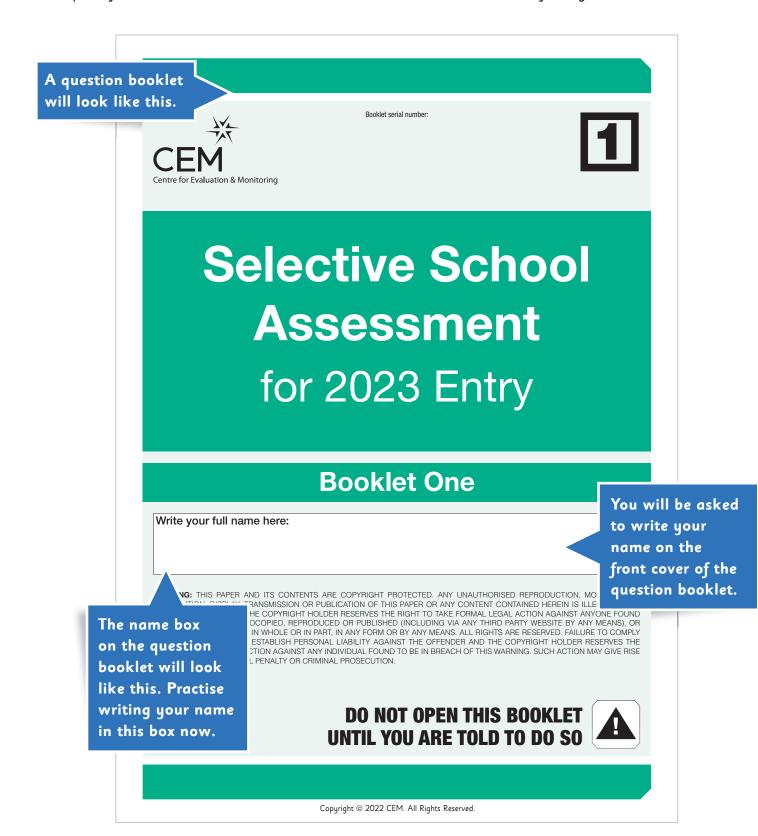

#### The test booklets

In the real test, you will be asked to work through **two** question booklets.

You must read the questions in these booklets and then mark your answers on a separate answer sheet. Examples of these booklets and answer sheets are included towards the end of this guide.

#### Information about using the question booklets

Each page of the question booklet will have information to help you shown on it.

- The page number is in the top corner of each page.
- The title of each section is shown on the top line of each page.