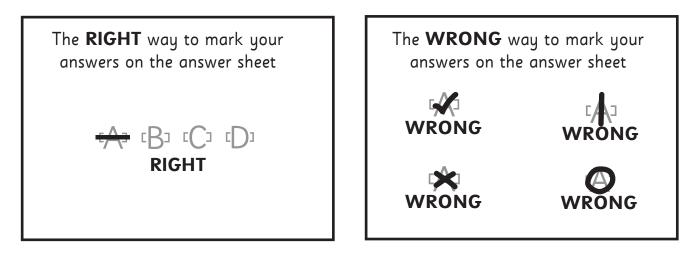

#### **Remember:**

- In the real test, you will be given a separate answer sheet for each question booklet.
- You **DO NOT** mark your answers in the question booklet. Following the real test, a computer is used to mark your answer sheets, your question booklets will not be marked, so it is not a good use of your time to be writing answers into the question booklets.
- Mark your answers carefully with one straight line, using a pencil
- Mark only one answer on each line.
- If you don't know an answer, move on, but take care to mark your next answer on the correct line.
- If you make a mistake, or change your mind, rub out your answer carefully and clearly mark the new answer.

#### Example i.

Where did the girl walk?

- A In the wood
- **B** In a field
- **C** On the pavement
- **D** On the beach

The correct answer is: **A** In the wood

The answer A has been marked for you on your answer sheet.

#### Example ii.

Who sang?

- A The girl
- **B** The boy
- **C** The policeman
- **D** The birds

The correct answer is: **D** The birds

Mark the box with the letter D on your answer sheet.

In order to answer the questions in the main Comprehension exercise section, you first need to read the passage called 'Discovering Japan' on pages 10 and 11. Once you have done this, you must move on to answering the questions.

#### Example i.

Where did the girl walk?

- A In the wood
- **B** In a field
- **C** On the pavement
- **D** On the beach

The correct answer is: A In the wood

The answer A has been marked for you on your answer sheet.

#### Example ii.

Who sang?

- A The girl
- **B** The boy
- **C** The policeman
- **D** The birds

The correct answer is: **D** The birds

Mark the box with the letter D on your answer sheet.

DO NOT turn this page until you are told to do so.