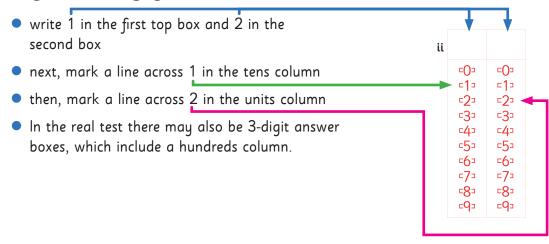

The rows on the answer sheet are arranged to match the pages of the question booklet.

The green text tells you on which page the questions appear in the question booklet.

Use this information to check that you are marking your answer in the correct place.

#### Take care!

If you miss out an answer, remember to leave a gap and mark your next answer on the correct line.