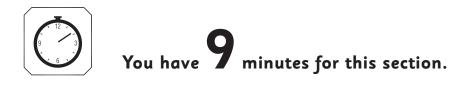

#### What kinds of question are in the question booklets?

In the test, it will take about an hour to answer the questions in each booklet.

There are a number of sections in each booklet. You may be asked questions about reading, sentences, words and their meanings, mathematics and you will also be asked to solve some shape puzzles.