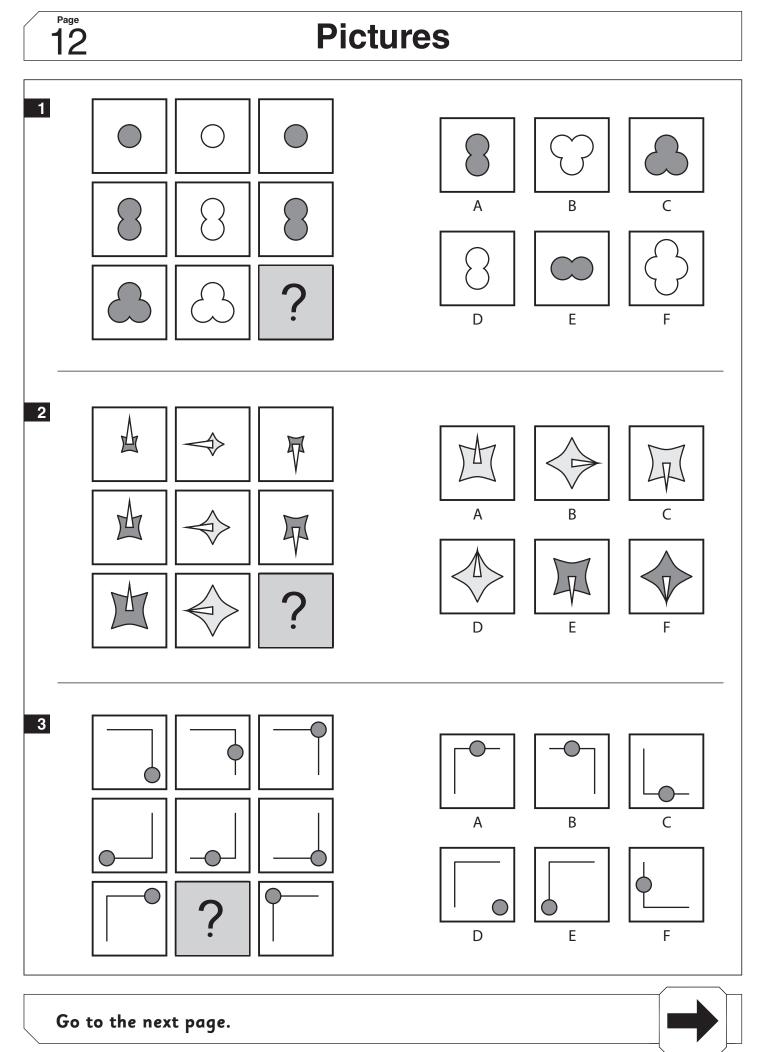

#### What kinds of question are in the question booklets?

In the test, it will take about an hour to answer the questions in each booklet.

There are a number of sections in each booklet. You may be asked questions about reading, sentences, words and their meanings, mathematics and you will also be asked to solve some shape puzzles.