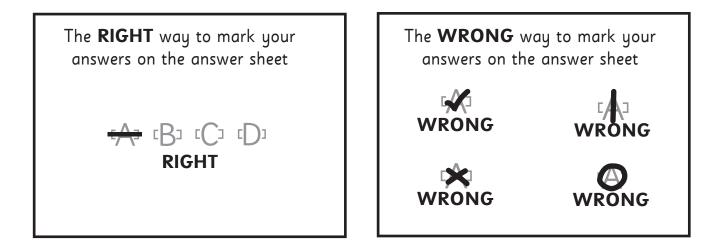

#### **Remember:**

- In the real test, you will be given a separate answer sheet for each question booklet.
- You **DO NOT** mark your answers in the question booklet. Following the real test, a computer is used to mark your answer sheets, your question booklets will not be marked, so it is not a good use of your time to be writing answers into the question booklets.
- Mark your answers carefully with one straight line, using a pencil
- Mark only one answer on each line.
- If you don't know an answer, move on, but take care to mark your next answer on the correct line.
- If you make a mistake, or change your mind, rub out your answer carefully and clearly mark the new answer.

#### Take care!

 If you miss a question out, remember to mark the answer to the next question on the correct line of your answer sheet.