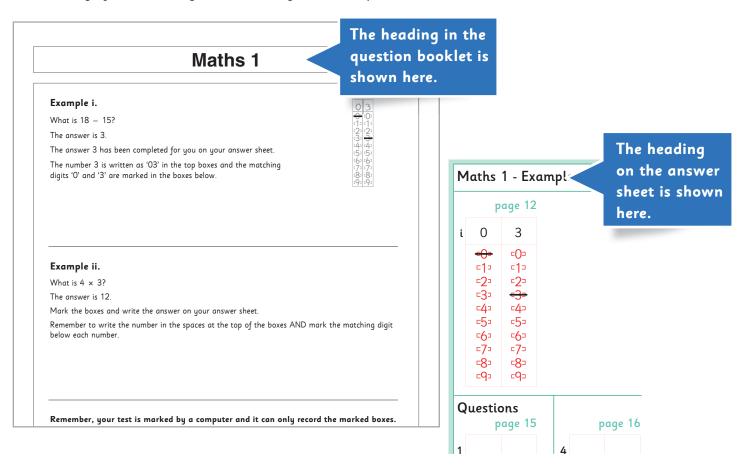

Each section starts with some examples, showing how to answer the different types of questions.

Example questions are numbered using **Roman numerals** from i up to vi.

| Roman<br>numeral | number |
|------------------|--------|
| i                | 1      |
| ii               | 2      |
| iii              | 3      |
| iv               | 4      |
| v                | 5      |
| vi               | 6      |

#### How to answer the questions

The heading of the section you are working on in the question booklet will be the same on the answer sheet.

You must make sure that you mark your answers in the **CORRECT SECTION** of the answer sheet.

| i       -A+       cB-       cC-       cD-         ii       cA-       cB-       cC-       cD-         Questions       page 11       c       cD-       cD-         1       cA-       cB-       cC-       cD-         1       cA-       cB-       cC-       cD-         2       cA-       cB-       cC-       cD-         3       cA-       cB-       cC-       cD-         4       cA-       cB-       cC-       cD-         5       cA-       cB-       cC-       cD-         6       cA-       cB-       cC-       cD-         7       cA-       cB-       cC-       cD-         6       cA-       cB-       cC-       cD-         7       cA-       cB-       cC-       cD-         6       cA-       cB-       cC-       cD-         7       cA-       cB-       cC-       cD-         7       cA-       cB-       cC-       cD- | Comprehension<br>Examples page 9 |       |     |     |        |
|------------------------------------------------------------------------------------------------------------------------------------------------------------------------------------------------------------------------------------------------------------------------------------------------------------------------------------------------------------------------------------------------------------------------------------------------------------------------------------------------------------------------------------------------------------------------------------------------------------------------------------------------------------------------------------------------------------------------------------------------------------------------------------------------------------------------------------|----------------------------------|-------|-----|-----|--------|
| Question         page 11           1         cA <sup>3</sup> cB <sup>3</sup> cC <sup>3</sup> cD <sup>3</sup> 2         cA <sup>3</sup> cB <sup>3</sup> cC <sup>3</sup> cD <sup>3</sup> 3         cA <sup>3</sup> cB <sup>3</sup> cC <sup>3</sup> cD <sup>3</sup> 4         cA <sup>3</sup> cB <sup>3</sup> cC <sup>3</sup> cD <sup>3</sup> 5         cA <sup>3</sup> cB <sup>3</sup> cC <sup>3</sup> cD <sup>3</sup> 6         cA <sup>3</sup> cB <sup>3</sup> cC <sup>3</sup> cD <sup>3</sup>                                                                                                                                                                                                                                                                                                                                     | i                                | ↔     | ۵B⊐ | □C□ | ۳D۵    |
| 1       cA <sup>3</sup> cB <sup>3</sup> cC <sup>3</sup> cD <sup>3</sup> 2       cA <sup>3</sup> cB <sup>3</sup> cC <sup>3</sup> cD <sup>3</sup> 3       cA <sup>3</sup> cB <sup>3</sup> cC <sup>3</sup> cD <sup>3</sup> 4       cA <sup>3</sup> cB <sup>3</sup> cC <sup>3</sup> cD <sup>3</sup> 5       cA <sup>3</sup> cB <sup>3</sup> cC <sup>3</sup> cD <sup>3</sup> 6       cA <sup>3</sup> cB <sup>3</sup> cC <sup>3</sup> cD <sup>3</sup>                                                                                                                                                                                                                                                                                                                                                                                    | ü                                | ۲A    | ¢B⊐ | ۲C⊐ | ۲D۵    |
| page 12         2       cA <sup>3</sup> cB <sup>3</sup> cC <sup>3</sup> cD <sup>3</sup> 3       cA <sup>3</sup> cB <sup>3</sup> cC <sup>3</sup> cD <sup>3</sup> 4       cA <sup>3</sup> cB <sup>3</sup> cC <sup>3</sup> cD <sup>3</sup> 5       cA <sup>3</sup> cB <sup>3</sup> cC <sup>3</sup> cD <sup>3</sup> 6       cA <sup>3</sup> cB <sup>3</sup> cC <sup>3</sup> cD <sup>3</sup>                                                                                                                                                                                                                                                                                                                                                                                                                                            | Qu                               | estio | ns  | pa  | ge 11  |
| 2       cA <sup>3</sup> cB <sup>3</sup> cC <sup>3</sup> cD <sup>3</sup> 3       cA <sup>3</sup> cB <sup>3</sup> cC <sup>3</sup> cD <sup>3</sup> 4       cA <sup>3</sup> cB <sup>3</sup> cC <sup>3</sup> cD <sup>3</sup> 5       cA <sup>3</sup> cB <sup>3</sup> cC <sup>3</sup> cD <sup>3</sup> 6       cA <sup>3</sup> cB <sup>3</sup> cC <sup>3</sup> cD <sup>3</sup>                                                                                                                                                                                                                                                                                                                                                                                                                                                            | 1                                | ۲A    | ¤B⊐ | □C□ | ۲D۵    |
| 3       cA <sup>3</sup> cB <sup>3</sup> cC <sup>3</sup> cD <sup>3</sup> 4       cA <sup>3</sup> cB <sup>3</sup> cC <sup>3</sup> cD <sup>3</sup> 5       cA <sup>3</sup> cB <sup>3</sup> cC <sup>3</sup> cD <sup>3</sup> b       cA <sup>3</sup> cB <sup>3</sup> cC <sup>3</sup> cD <sup>3</sup> 6       cA <sup>3</sup> cB <sup>3</sup> cC <sup>3</sup> cD <sup>3</sup>                                                                                                                                                                                                                                                                                                                                                                                                                                                            |                                  |       |     | pa  | ige 12 |
| 4       cA <sup>3</sup> cB <sup>3</sup> cC <sup>3</sup> cD <sup>3</sup> 5       cA <sup>3</sup> cB <sup>3</sup> cC <sup>3</sup> cD <sup>3</sup> page 13         6       cA <sup>3</sup> cB <sup>3</sup> cC <sup>3</sup> cD <sup>3</sup>                                                                                                                                                                                                                                                                                                                                                                                                                                                                                                                                                                                            | 2                                | ۲A    | ¤B⊐ | □C□ | ۲D۵    |
| 5       cA <sup>3</sup> cB <sup>3</sup> cC <sup>3</sup> cD <sup>3</sup> page 13         6       cA <sup>3</sup> cB <sup>3</sup> cC <sup>3</sup> cD <sup>3</sup>                                                                                                                                                                                                                                                                                                                                                                                                                                                                                                                                                                                                                                                                    | 3                                | ۲A٦   | □B⊐ | □C□ | ۲D۵    |
| раде 13<br>6 сАз сВз сСз сDз                                                                                                                                                                                                                                                                                                                                                                                                                                                                                                                                                                                                                                                                                                                                                                                                       | 4                                | ۲A    | ¤B⊐ | □C□ | ۲D۵    |
| 6 cA3 cB3 cC3 cD3                                                                                                                                                                                                                                                                                                                                                                                                                                                                                                                                                                                                                                                                                                                                                                                                                  | 5                                | ۲A    | ¤B⊐ | □C⊐ | ۲D٦    |
|                                                                                                                                                                                                                                                                                                                                                                                                                                                                                                                                                                                                                                                                                                                                                                                                                                    |                                  |       |     | pa  | ige 13 |
| <b>7</b> <sup>[</sup> A <sup>3</sup> <sup>[</sup> B <sup>3</sup> <sup>[</sup> C <sup>3</sup> <sup>[</sup> D <sup>3</sup> ]                                                                                                                                                                                                                                                                                                                                                                                                                                                                                                                                                                                                                                                                                                         | 6                                | ۲A    | ¤B⊐ | □C□ | ۲D۵    |
|                                                                                                                                                                                                                                                                                                                                                                                                                                                                                                                                                                                                                                                                                                                                                                                                                                    | 7                                | ۲A٦   | □B⊐ | □C⊐ | ۲D۵    |

The rows on the answer sheet are arranged to match the pages of the question booklet.

The green text tells you on which page the questions appear in the question booklet.

Use this information to check that you are marking your answer in the correct place.