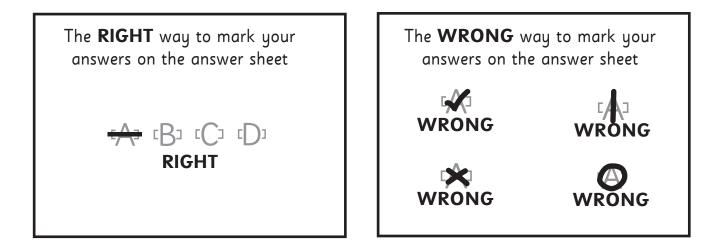

#### **Remember:**

- In the real test, you will be given a separate answer sheet for each question booklet.
- You **DO NOT** mark your answers in the question booklet. Following the real test, a computer is used to mark your answer sheets, your question booklets will not be marked, so it is not a good use of your time to be writing answers into the question booklets.
- Mark your answers carefully with one straight line, using a pencil
- Mark only one answer on each line.
- If you don't know an answer, move on, but take care to mark your next answer on the correct line.
- If you make a mistake, or change your mind, rub out your answer carefully and clearly mark the new answer.