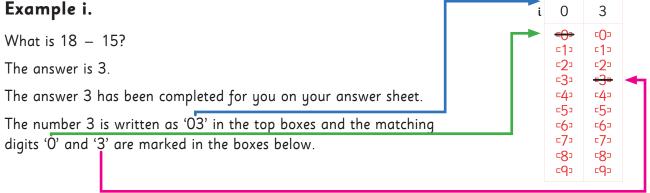

Each section starts with some examples, showing how to answer the different types of questions.

Example questions are numbered using **Roman numerals** from i up to vi.

| Roman<br>numeral | number |
|------------------|--------|
| i                | 1      |
| ii               | 2      |
| iii              | 3      |
| iv               | 4      |
| v                | 5      |
| vi               | 6      |

**Please note**, these numbers will be read out on the voice recording as 'one', 'two', 'three' etc.

Within each section, you can look back to the example page as often as you wish.

The time available to answer the questions is shown at the start of each section, at the bottom of the example page.