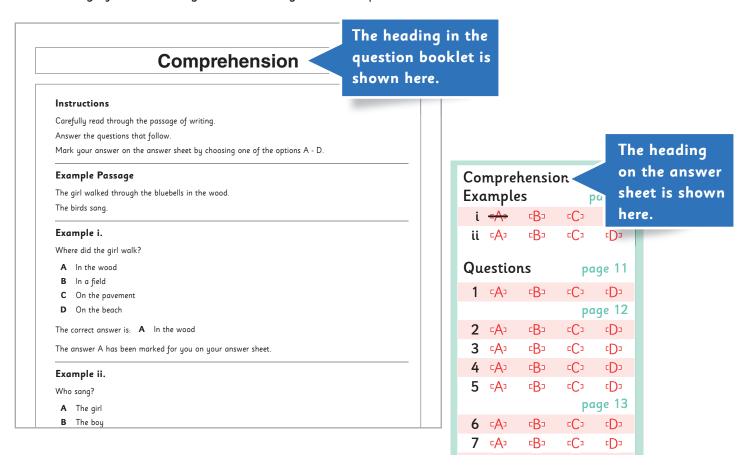

#### The test booklets

In the real test, you will be asked to work through **two** question booklets.

You must read the questions in these booklets and then mark your answers on a separate answer sheet. Examples of these booklets and answer sheets are included towards the end of this guide.

#### The answer sheets

The answer sheet will have your name and some information about you already printed on it. Check that the information shown is correct.

|                  |                                                                                                                                                                                                                                                                                                                                                                                                                                                                                                                                                                                                                                                                                                                                                                                                                                                                                                                                                                                                                                                                                                                                                                                                                                                                                                                                                                                                                                                                                                                                                                                                                                                                                                                                                                                                                                                                                                                                                                                                                                                                                                                                | Exam No:                                      | DfE Number:                  |
|------------------|--------------------------------------------------------------------------------------------------------------------------------------------------------------------------------------------------------------------------------------------------------------------------------------------------------------------------------------------------------------------------------------------------------------------------------------------------------------------------------------------------------------------------------------------------------------------------------------------------------------------------------------------------------------------------------------------------------------------------------------------------------------------------------------------------------------------------------------------------------------------------------------------------------------------------------------------------------------------------------------------------------------------------------------------------------------------------------------------------------------------------------------------------------------------------------------------------------------------------------------------------------------------------------------------------------------------------------------------------------------------------------------------------------------------------------------------------------------------------------------------------------------------------------------------------------------------------------------------------------------------------------------------------------------------------------------------------------------------------------------------------------------------------------------------------------------------------------------------------------------------------------------------------------------------------------------------------------------------------------------------------------------------------------------------------------------------------------------------------------------------------------|-----------------------------------------------|------------------------------|
|                  |                                                                                                                                                                                                                                                                                                                                                                                                                                                                                                                                                                                                                                                                                                                                                                                                                                                                                                                                                                                                                                                                                                                                                                                                                                                                                                                                                                                                                                                                                                                                                                                                                                                                                                                                                                                                                                                                                                                                                                                                                                                                                                                                | Name:                                         | Gender:                      |
|                  | Two and the second seco | Date of Birth:                                | Date of Test:                |
|                  | CEM                                                                                                                                                                                                                                                                                                                                                                                                                                                                                                                                                                                                                                                                                                                                                                                                                                                                                                                                                                                                                                                                                                                                                                                                                                                                                                                                                                                                                                                                                                                                                                                                                                                                                                                                                                                                                                                                                                                                                                                                                                                                                                                            | Current School:                               |                              |
|                  | Centre for Evaluation & Monitoring                                                                                                                                                                                                                                                                                                                                                                                                                                                                                                                                                                                                                                                                                                                                                                                                                                                                                                                                                                                                                                                                                                                                                                                                                                                                                                                                                                                                                                                                                                                                                                                                                                                                                                                                                                                                                                                                                                                                                                                                                                                                                             | Venue:                                        |                              |
| ou will be asked |                                                                                                                                                                                                                                                                                                                                                                                                                                                                                                                                                                                                                                                                                                                                                                                                                                                                                                                                                                                                                                                                                                                                                                                                                                                                                                                                                                                                                                                                                                                                                                                                                                                                                                                                                                                                                                                                                                                                                                                                                                                                                                                                | Session:                                      |                              |
| o write your     | Please write your name here:                                                                                                                                                                                                                                                                                                                                                                                                                                                                                                                                                                                                                                                                                                                                                                                                                                                                                                                                                                                                                                                                                                                                                                                                                                                                                                                                                                                                                                                                                                                                                                                                                                                                                                                                                                                                                                                                                                                                                                                                                                                                                                   | Instructions                                  |                              |
|                  |                                                                                                                                                                                                                                                                                                                                                                                                                                                                                                                                                                                                                                                                                                                                                                                                                                                                                                                                                                                                                                                                                                                                                                                                                                                                                                                                                                                                                                                                                                                                                                                                                                                                                                                                                                                                                                                                                                                                                                                                                                                                                                                                | 1. Check that you are marking the answer for  | the correct question number. |
| ame here, in the |                                                                                                                                                                                                                                                                                                                                                                                                                                                                                                                                                                                                                                                                                                                                                                                                                                                                                                                                                                                                                                                                                                                                                                                                                                                                                                                                                                                                                                                                                                                                                                                                                                                                                                                                                                                                                                                                                                                                                                                                                                                                                                                                | 2. Mark ONE answer only for each question of  | n this answer sheet.         |
| mall box.        | Do not write outside the box.                                                                                                                                                                                                                                                                                                                                                                                                                                                                                                                                                                                                                                                                                                                                                                                                                                                                                                                                                                                                                                                                                                                                                                                                                                                                                                                                                                                                                                                                                                                                                                                                                                                                                                                                                                                                                                                                                                                                                                                                                                                                                                  | 3. Use an HB pencil and rub out any errors th | oroughly.                    |

#### Information about using the question booklets

Each page of the question booklet will have information to help you shown on it.

- The page number is in the top corner of each page.
- The title of each section is shown on the top line of each page.

#### How to answer the questions

The heading of the section you are working on in the question booklet will be the same on the answer sheet.

You must make sure that you mark your answers in the **CORRECT SECTION** of the answer sheet.

| i       -A+       cB-       cC-       cD-         ii       cA-       cB-       cC-       cD-         Questions       page 11       c       cD-       cD-         1       cA-       cB-       cC-       cD-         1       cA-       cB-       cC-       cD-         2       cA-       cB-       cC-       cD-         3       cA-       cB-       cC-       cD-         4       cA-       cB-       cC-       cD-         5       cA-       cB-       cC-       cD-         6       cA-       cB-       cC-       cD-         7       cA-       cB-       cC-       cD-         6       cA-       cB-       cC-       cD-         7       cA-       cB-       cC-       cD-         6       cA-       cB-       cC-       cD-         7       cA-       cB-       cC-       cD-         7       cA-       cB-       cC-       cD- | Comprehension<br>Examples page 9 |       |     |     |        |
|------------------------------------------------------------------------------------------------------------------------------------------------------------------------------------------------------------------------------------------------------------------------------------------------------------------------------------------------------------------------------------------------------------------------------------------------------------------------------------------------------------------------------------------------------------------------------------------------------------------------------------------------------------------------------------------------------------------------------------------------------------------------------------------------------------------------------------|----------------------------------|-------|-----|-----|--------|
| Question         page 11           1         cA <sup>3</sup> cB <sup>3</sup> cC <sup>3</sup> cD <sup>3</sup> 2         cA <sup>3</sup> cB <sup>3</sup> cC <sup>3</sup> cD <sup>3</sup> 3         cA <sup>3</sup> cB <sup>3</sup> cC <sup>3</sup> cD <sup>3</sup> 4         cA <sup>3</sup> cB <sup>3</sup> cC <sup>3</sup> cD <sup>3</sup> 5         cA <sup>3</sup> cB <sup>3</sup> cC <sup>3</sup> cD <sup>3</sup> 6         cA <sup>3</sup> cB <sup>3</sup> cC <sup>3</sup> cD <sup>3</sup>                                                                                                                                                                                                                                                                                                                                     | i                                | ↔     | ۵B⊐ | □C□ | ۳D۵    |
| 1       cA <sup>3</sup> cB <sup>3</sup> cC <sup>3</sup> cD <sup>3</sup> 2       cA <sup>3</sup> cB <sup>3</sup> cC <sup>3</sup> cD <sup>3</sup> 3       cA <sup>3</sup> cB <sup>3</sup> cC <sup>3</sup> cD <sup>3</sup> 4       cA <sup>3</sup> cB <sup>3</sup> cC <sup>3</sup> cD <sup>3</sup> 5       cA <sup>3</sup> cB <sup>3</sup> cC <sup>3</sup> cD <sup>3</sup> 6       cA <sup>3</sup> cB <sup>3</sup> cC <sup>3</sup> cD <sup>3</sup>                                                                                                                                                                                                                                                                                                                                                                                    | ü                                | ۲A    | ¢B⊐ | ۲C⊐ | ۲D۵    |
| page 12         2       cA <sup>3</sup> cB <sup>3</sup> cC <sup>3</sup> cD <sup>3</sup> 3       cA <sup>3</sup> cB <sup>3</sup> cC <sup>3</sup> cD <sup>3</sup> 4       cA <sup>3</sup> cB <sup>3</sup> cC <sup>3</sup> cD <sup>3</sup> 5       cA <sup>3</sup> cB <sup>3</sup> cC <sup>3</sup> cD <sup>3</sup> 6       cA <sup>3</sup> cB <sup>3</sup> cC <sup>3</sup> cD <sup>3</sup>                                                                                                                                                                                                                                                                                                                                                                                                                                            | Qu                               | estio | ns  | pa  | ge 11  |
| 2       cA <sup>3</sup> cB <sup>3</sup> cC <sup>3</sup> cD <sup>3</sup> 3       cA <sup>3</sup> cB <sup>3</sup> cC <sup>3</sup> cD <sup>3</sup> 4       cA <sup>3</sup> cB <sup>3</sup> cC <sup>3</sup> cD <sup>3</sup> 5       cA <sup>3</sup> cB <sup>3</sup> cC <sup>3</sup> cD <sup>3</sup> 6       cA <sup>3</sup> cB <sup>3</sup> cC <sup>3</sup> cD <sup>3</sup>                                                                                                                                                                                                                                                                                                                                                                                                                                                            | 1                                | ۲A    | ¤B⊐ | □C□ | ۲D۵    |
| 3       cA <sup>3</sup> cB <sup>3</sup> cC <sup>3</sup> cD <sup>3</sup> 4       cA <sup>3</sup> cB <sup>3</sup> cC <sup>3</sup> cD <sup>3</sup> 5       cA <sup>3</sup> cB <sup>3</sup> cC <sup>3</sup> cD <sup>3</sup> b       cA <sup>3</sup> cB <sup>3</sup> cC <sup>3</sup> cD <sup>3</sup> 6       cA <sup>3</sup> cB <sup>3</sup> cC <sup>3</sup> cD <sup>3</sup>                                                                                                                                                                                                                                                                                                                                                                                                                                                            |                                  |       |     | pa  | ige 12 |
| 4       cA <sup>3</sup> cB <sup>3</sup> cC <sup>3</sup> cD <sup>3</sup> 5       cA <sup>3</sup> cB <sup>3</sup> cC <sup>3</sup> cD <sup>3</sup> page 13         6       cA <sup>3</sup> cB <sup>3</sup> cC <sup>3</sup> cD <sup>3</sup>                                                                                                                                                                                                                                                                                                                                                                                                                                                                                                                                                                                            | 2                                | ۲A    | ¤B⊐ | □C□ | ۲D۵    |
| 5       cA <sup>3</sup> cB <sup>3</sup> cC <sup>3</sup> cD <sup>3</sup> page 13         6       cA <sup>3</sup> cB <sup>3</sup> cC <sup>3</sup> cD <sup>3</sup>                                                                                                                                                                                                                                                                                                                                                                                                                                                                                                                                                                                                                                                                    | 3                                | ۲A٦   | □B⊐ | □C□ | ۲D۵    |
| раде 13<br>6 сАз сВз сСз сDз                                                                                                                                                                                                                                                                                                                                                                                                                                                                                                                                                                                                                                                                                                                                                                                                       | 4                                | ۲A    | ¤B⊐ | □C□ | ۲D۵    |
| 6 cA3 cB3 cC3 cD3                                                                                                                                                                                                                                                                                                                                                                                                                                                                                                                                                                                                                                                                                                                                                                                                                  | 5                                | ۲A    | ¤B⊐ | □C⊐ | ۲D٦    |
|                                                                                                                                                                                                                                                                                                                                                                                                                                                                                                                                                                                                                                                                                                                                                                                                                                    |                                  |       |     | pa  | ige 13 |
| <b>7</b> <sup>[</sup> A <sup>3</sup> <sup>[</sup> B <sup>3</sup> <sup>[</sup> C <sup>3</sup> <sup>[</sup> D <sup>3</sup> ]                                                                                                                                                                                                                                                                                                                                                                                                                                                                                                                                                                                                                                                                                                         | 6                                | ۲A    | ¤B⊐ | □C□ | ۲D۵    |
|                                                                                                                                                                                                                                                                                                                                                                                                                                                                                                                                                                                                                                                                                                                                                                                                                                    | 7                                | ۲A٦   | □B⊐ | □C⊐ | ۲D۵    |

The rows on the answer sheet are arranged to match the pages of the question booklet.

The green text tells you on which page the questions appear in the question booklet.

Use this information to check that you are marking your answer in the correct place.