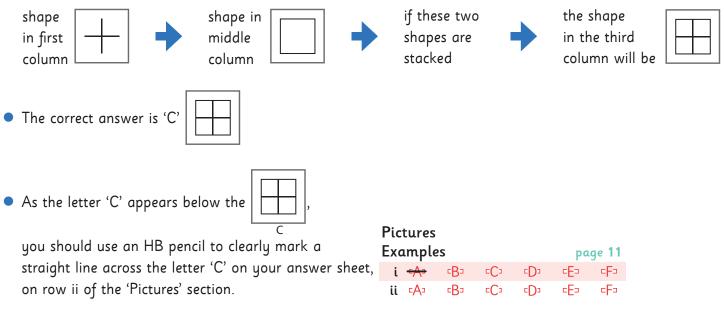

Each section starts with some examples, showing how to answer the different types of questions.

Example questions are numbered using **Roman numerals** from i up to vi.

| Roman<br>numeral | number |
|------------------|--------|
| i                | 1      |
| ii               | 2      |
| iii              | 3      |
| iv               | 4      |
| v                | 5      |
| vi               | 6      |

**Please note**, these numbers will be read out on the voice recording as 'one', 'two', 'three' etc.

Within each section, you can look back to the example page as often as you wish.

The time available to answer the questions is shown at the start of each section, at the bottom of the example page.