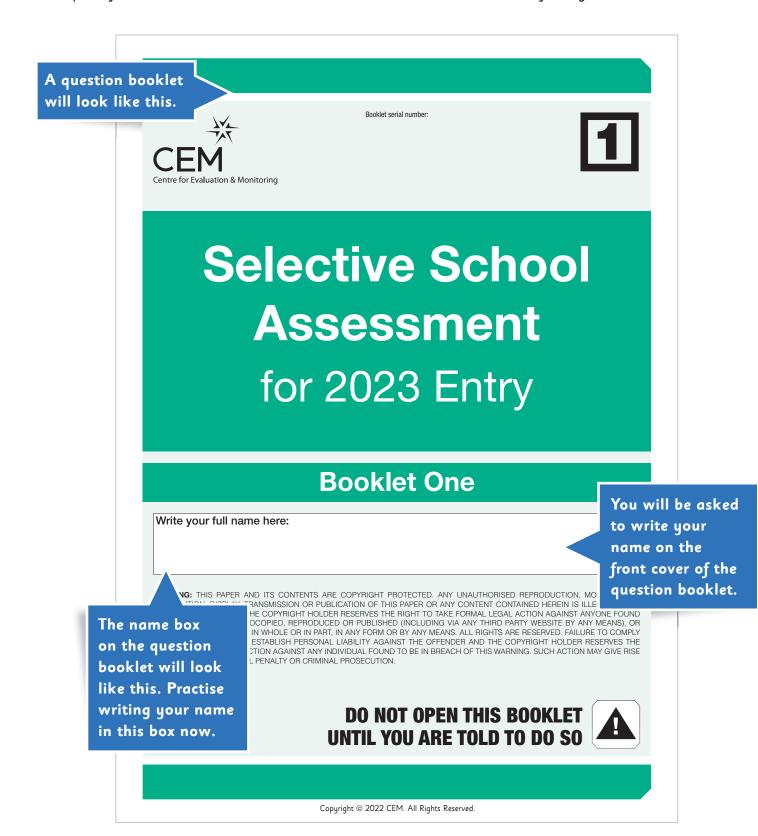

#### The test booklets

In the real test, you will be asked to work through **two** question booklets.

You must read the questions in these booklets and then mark your answers on a separate answer sheet. Examples of these booklets and answer sheets are included towards the end of this guide.