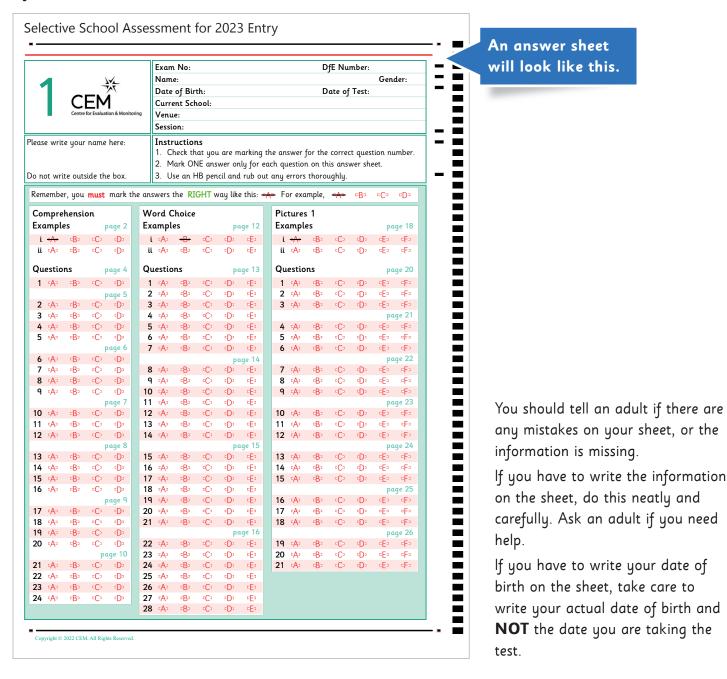

#### The answer sheets

The answer sheet will have your name and some information about you already printed on it. Check that the information shown is correct.

|                  |                                                                                                                                                                                                                                                                                                                                                                                                                                                                                                                                                                                                                                                                                                                                                                                                                                                                                                                                                                                                                                                                                                                                                                                                                                                                                                                                                                                                                                                                                                                                                                                                                                                                                                                                                                                                                                                                                                                                                                                                                                                                                                                                | Exam No:                                      | DfE Number:                  |
|------------------|--------------------------------------------------------------------------------------------------------------------------------------------------------------------------------------------------------------------------------------------------------------------------------------------------------------------------------------------------------------------------------------------------------------------------------------------------------------------------------------------------------------------------------------------------------------------------------------------------------------------------------------------------------------------------------------------------------------------------------------------------------------------------------------------------------------------------------------------------------------------------------------------------------------------------------------------------------------------------------------------------------------------------------------------------------------------------------------------------------------------------------------------------------------------------------------------------------------------------------------------------------------------------------------------------------------------------------------------------------------------------------------------------------------------------------------------------------------------------------------------------------------------------------------------------------------------------------------------------------------------------------------------------------------------------------------------------------------------------------------------------------------------------------------------------------------------------------------------------------------------------------------------------------------------------------------------------------------------------------------------------------------------------------------------------------------------------------------------------------------------------------|-----------------------------------------------|------------------------------|
|                  |                                                                                                                                                                                                                                                                                                                                                                                                                                                                                                                                                                                                                                                                                                                                                                                                                                                                                                                                                                                                                                                                                                                                                                                                                                                                                                                                                                                                                                                                                                                                                                                                                                                                                                                                                                                                                                                                                                                                                                                                                                                                                                                                | Name:                                         | Gender:                      |
|                  | Two and the second seco | Date of Birth:                                | Date of Test:                |
|                  | CEM                                                                                                                                                                                                                                                                                                                                                                                                                                                                                                                                                                                                                                                                                                                                                                                                                                                                                                                                                                                                                                                                                                                                                                                                                                                                                                                                                                                                                                                                                                                                                                                                                                                                                                                                                                                                                                                                                                                                                                                                                                                                                                                            | Current School:                               |                              |
|                  | Centre for Evaluation & Monitoring                                                                                                                                                                                                                                                                                                                                                                                                                                                                                                                                                                                                                                                                                                                                                                                                                                                                                                                                                                                                                                                                                                                                                                                                                                                                                                                                                                                                                                                                                                                                                                                                                                                                                                                                                                                                                                                                                                                                                                                                                                                                                             | Venue:                                        |                              |
| ou will be asked |                                                                                                                                                                                                                                                                                                                                                                                                                                                                                                                                                                                                                                                                                                                                                                                                                                                                                                                                                                                                                                                                                                                                                                                                                                                                                                                                                                                                                                                                                                                                                                                                                                                                                                                                                                                                                                                                                                                                                                                                                                                                                                                                | Session:                                      |                              |
| o write your     | Please write your name here:                                                                                                                                                                                                                                                                                                                                                                                                                                                                                                                                                                                                                                                                                                                                                                                                                                                                                                                                                                                                                                                                                                                                                                                                                                                                                                                                                                                                                                                                                                                                                                                                                                                                                                                                                                                                                                                                                                                                                                                                                                                                                                   | Instructions                                  |                              |
|                  |                                                                                                                                                                                                                                                                                                                                                                                                                                                                                                                                                                                                                                                                                                                                                                                                                                                                                                                                                                                                                                                                                                                                                                                                                                                                                                                                                                                                                                                                                                                                                                                                                                                                                                                                                                                                                                                                                                                                                                                                                                                                                                                                | 1. Check that you are marking the answer for  | the correct question number. |
| ame here, in the |                                                                                                                                                                                                                                                                                                                                                                                                                                                                                                                                                                                                                                                                                                                                                                                                                                                                                                                                                                                                                                                                                                                                                                                                                                                                                                                                                                                                                                                                                                                                                                                                                                                                                                                                                                                                                                                                                                                                                                                                                                                                                                                                | 2. Mark ONE answer only for each question of  | n this answer sheet.         |
| mall box.        | Do not write outside the box.                                                                                                                                                                                                                                                                                                                                                                                                                                                                                                                                                                                                                                                                                                                                                                                                                                                                                                                                                                                                                                                                                                                                                                                                                                                                                                                                                                                                                                                                                                                                                                                                                                                                                                                                                                                                                                                                                                                                                                                                                                                                                                  | 3. Use an HB pencil and rub out any errors th | oroughly.                    |