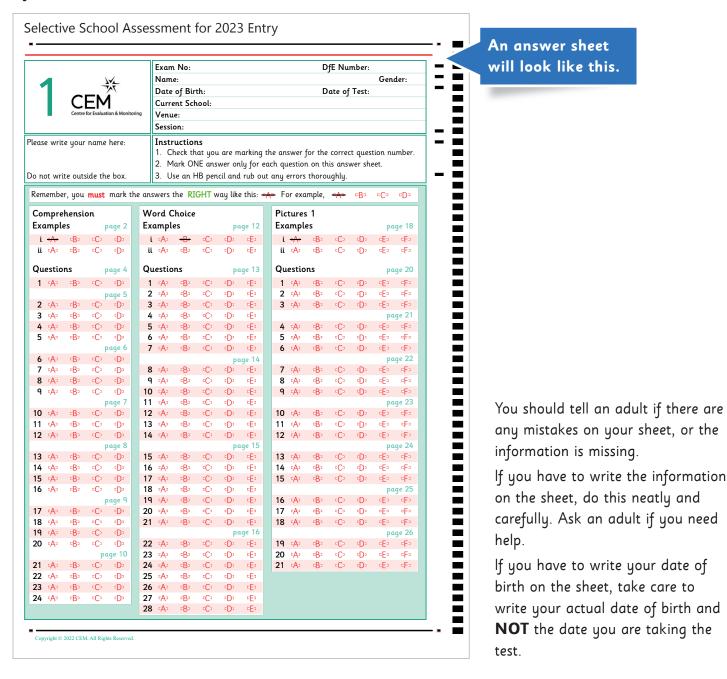

#### The answer sheets

The answer sheet will have your name and some information about you already printed on it. Check that the information shown is correct.

|                  |                                                                                                                                                                                                                                                                                                                                                                                                                                                                                                                                                                                                                                                                                                                                                                                                                                                                                                                                                                                                                                                                                                                                                                                                                                                                                                                                                                                                                                                                                                                                                                                                                                                                                                                                                                                                                                                                                                                                                                                                                                                                                                                                | Exam No:                                      | DfE Number:                  |
|------------------|--------------------------------------------------------------------------------------------------------------------------------------------------------------------------------------------------------------------------------------------------------------------------------------------------------------------------------------------------------------------------------------------------------------------------------------------------------------------------------------------------------------------------------------------------------------------------------------------------------------------------------------------------------------------------------------------------------------------------------------------------------------------------------------------------------------------------------------------------------------------------------------------------------------------------------------------------------------------------------------------------------------------------------------------------------------------------------------------------------------------------------------------------------------------------------------------------------------------------------------------------------------------------------------------------------------------------------------------------------------------------------------------------------------------------------------------------------------------------------------------------------------------------------------------------------------------------------------------------------------------------------------------------------------------------------------------------------------------------------------------------------------------------------------------------------------------------------------------------------------------------------------------------------------------------------------------------------------------------------------------------------------------------------------------------------------------------------------------------------------------------------|-----------------------------------------------|------------------------------|
|                  |                                                                                                                                                                                                                                                                                                                                                                                                                                                                                                                                                                                                                                                                                                                                                                                                                                                                                                                                                                                                                                                                                                                                                                                                                                                                                                                                                                                                                                                                                                                                                                                                                                                                                                                                                                                                                                                                                                                                                                                                                                                                                                                                | Name:                                         | Gender:                      |
|                  | Two and the second seco | Date of Birth:                                | Date of Test:                |
|                  | CEM                                                                                                                                                                                                                                                                                                                                                                                                                                                                                                                                                                                                                                                                                                                                                                                                                                                                                                                                                                                                                                                                                                                                                                                                                                                                                                                                                                                                                                                                                                                                                                                                                                                                                                                                                                                                                                                                                                                                                                                                                                                                                                                            | Current School:                               |                              |
|                  | Centre for Evaluation & Monitoring                                                                                                                                                                                                                                                                                                                                                                                                                                                                                                                                                                                                                                                                                                                                                                                                                                                                                                                                                                                                                                                                                                                                                                                                                                                                                                                                                                                                                                                                                                                                                                                                                                                                                                                                                                                                                                                                                                                                                                                                                                                                                             | Venue:                                        |                              |
| ou will be asked |                                                                                                                                                                                                                                                                                                                                                                                                                                                                                                                                                                                                                                                                                                                                                                                                                                                                                                                                                                                                                                                                                                                                                                                                                                                                                                                                                                                                                                                                                                                                                                                                                                                                                                                                                                                                                                                                                                                                                                                                                                                                                                                                | Session:                                      |                              |
| o write your     | Please write your name here:                                                                                                                                                                                                                                                                                                                                                                                                                                                                                                                                                                                                                                                                                                                                                                                                                                                                                                                                                                                                                                                                                                                                                                                                                                                                                                                                                                                                                                                                                                                                                                                                                                                                                                                                                                                                                                                                                                                                                                                                                                                                                                   | Instructions                                  |                              |
|                  |                                                                                                                                                                                                                                                                                                                                                                                                                                                                                                                                                                                                                                                                                                                                                                                                                                                                                                                                                                                                                                                                                                                                                                                                                                                                                                                                                                                                                                                                                                                                                                                                                                                                                                                                                                                                                                                                                                                                                                                                                                                                                                                                | 1. Check that you are marking the answer for  | the correct question number. |
| ame here, in the |                                                                                                                                                                                                                                                                                                                                                                                                                                                                                                                                                                                                                                                                                                                                                                                                                                                                                                                                                                                                                                                                                                                                                                                                                                                                                                                                                                                                                                                                                                                                                                                                                                                                                                                                                                                                                                                                                                                                                                                                                                                                                                                                | 2. Mark ONE answer only for each question of  | n this answer sheet.         |
| mall box.        | Do not write outside the box.                                                                                                                                                                                                                                                                                                                                                                                                                                                                                                                                                                                                                                                                                                                                                                                                                                                                                                                                                                                                                                                                                                                                                                                                                                                                                                                                                                                                                                                                                                                                                                                                                                                                                                                                                                                                                                                                                                                                                                                                                                                                                                  | 3. Use an HB pencil and rub out any errors th | oroughly.                    |

#### How to answer the questions

The heading of the section you are working on in the question booklet will be the same on the answer sheet.

You must make sure that you mark your answers in the **CORRECT SECTION** of the answer sheet.

The rows on the answer sheet are arranged to match the pages of the question booklet.

The green text tells you on which page the questions appear in the question booklet.

Use this information to check that you are marking your answer in the correct place.