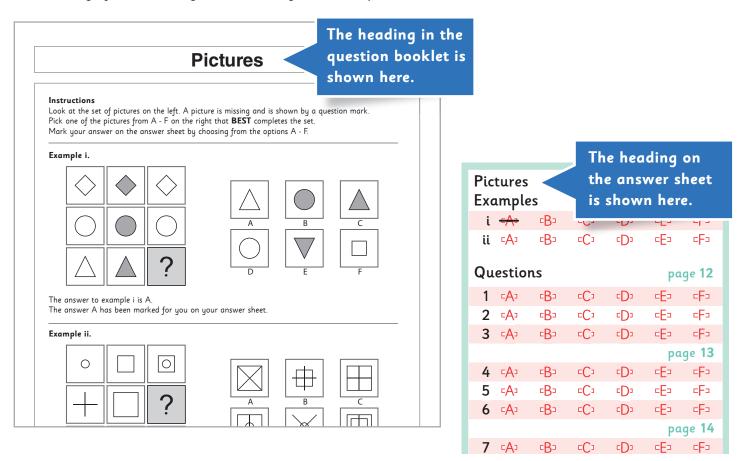

#### Information about using the question booklets

Each page of the question booklet will have information to help you shown on it.

- The page number is in the top corner of each page.
- The title of each section is shown on the top line of each page.

#### How to answer the questions

The heading of the section you are working on in the question booklet will be the same on the answer sheet.

You must make sure that you mark your answers in the **CORRECT SECTION** of the answer sheet.

The rows on the answer sheet are arranged to match the pages of the question booklet.

The green text tells you on which page the questions appear in the question booklet.

Use this information to check that you are marking your answer in the correct place.