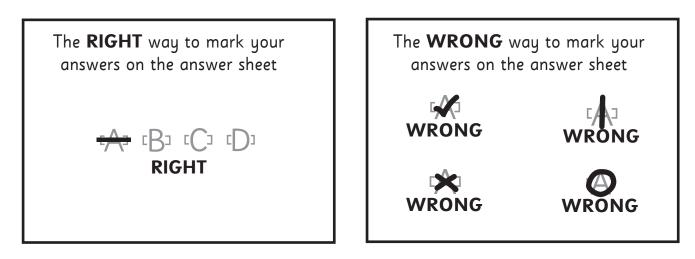

#### **Remember:**

- In the real test, you will be given a separate answer sheet for each question booklet.
- You **DO NOT** mark your answers in the question booklet. Following the real test, a computer is used to mark your answer sheets, your question booklets will not be marked, so it is not a good use of your time to be writing answers into the question booklets.
- Mark your answers carefully with one straight line, using a pencil
- Mark only one answer on each line.
- If you don't know an answer, move on, but take care to mark your next answer on the correct line.
- If you make a mistake, or change your mind, rub out your answer carefully and clearly mark the new answer.