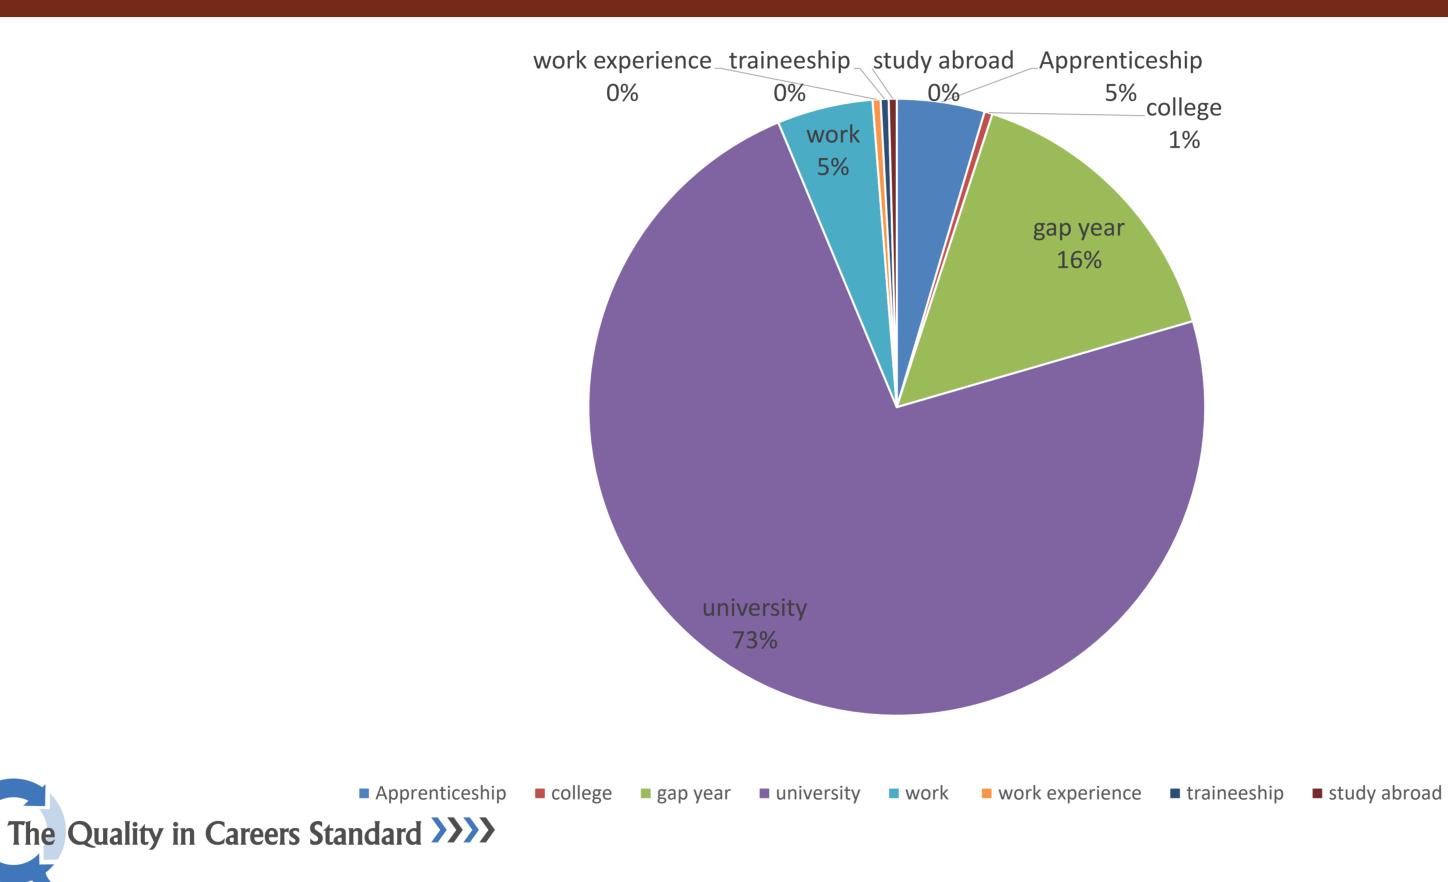

### Recent data from HGS – HGS leavers 2022

# **29%** University of Huddersfield

- **13%** University of Leeds
- **11%** Newcastle University
- **10%** University of
- Bradford
- 5% University of York /
- Manchester
- 3% Cambridge