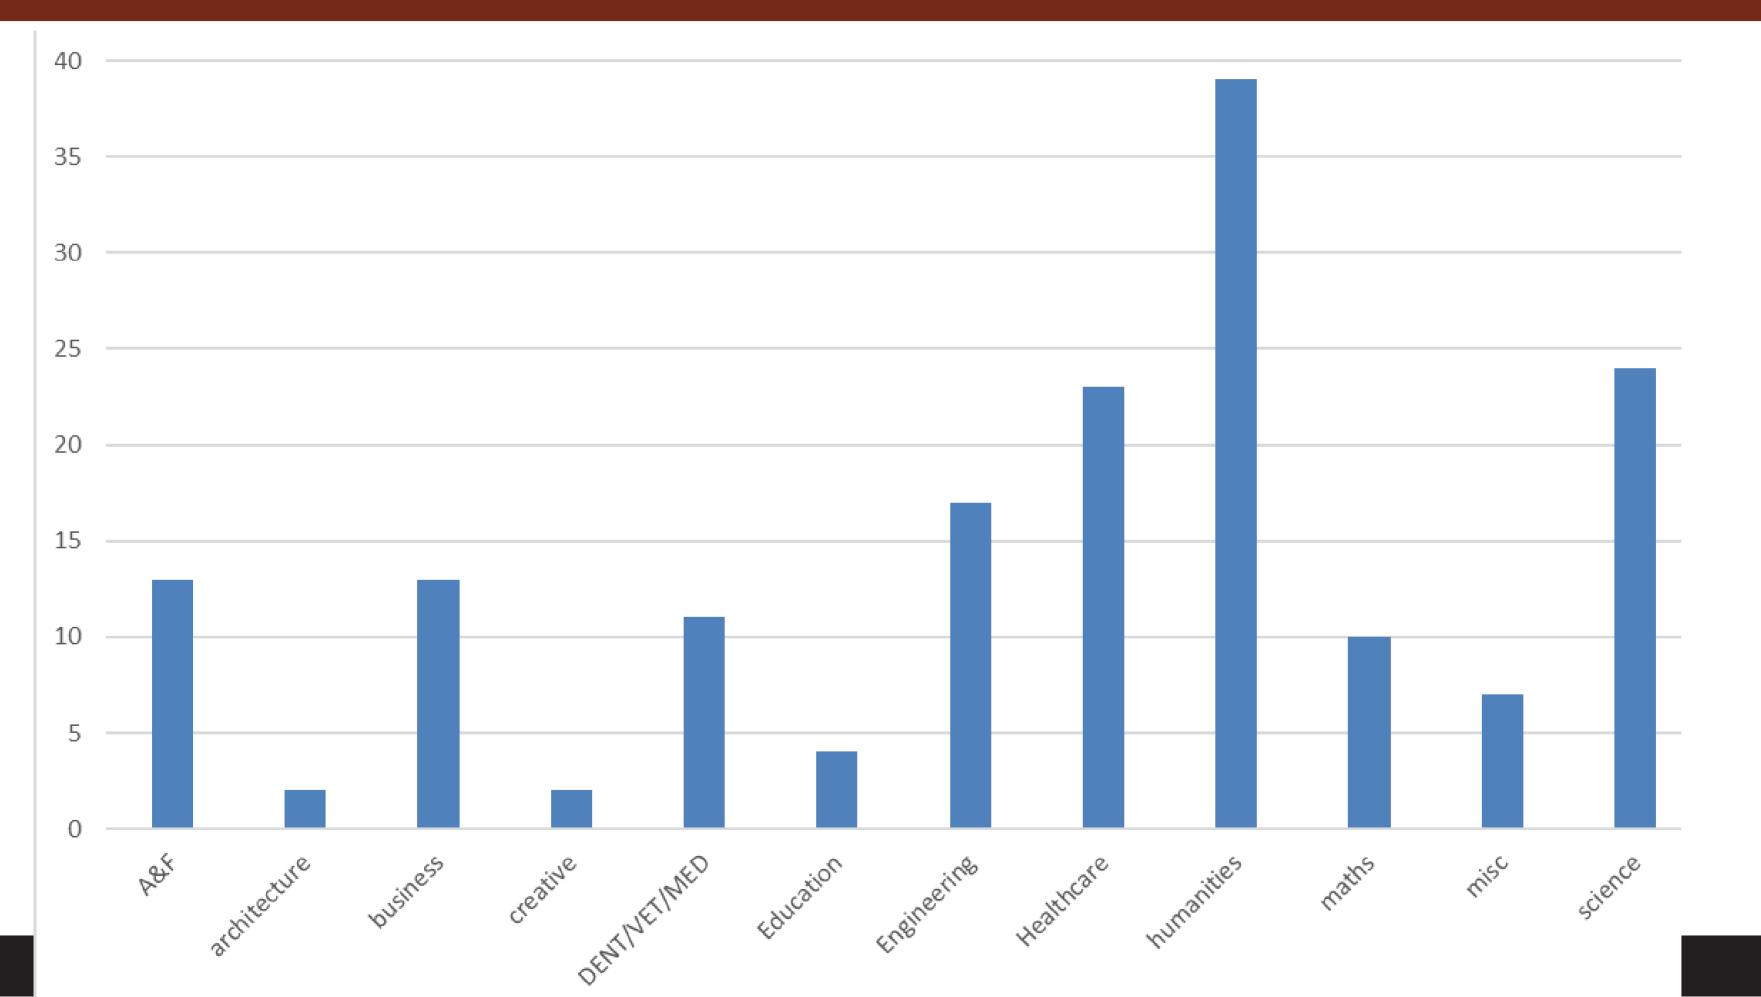

| 1    |   |
|       | University of Salford              | 4    | 2    | 1    |   |
|       | University of Southampton          | 3    | 0    | 1    |   |
|       | Staffordshire University           | 0    | 0    | 0    |   |

| 021 | 2022 |
|-----|------|
| 21  | 44   |
| 19  | 20   |
| 10  | 17   |
| 19  | 16   |
| 10  | 8    |
| 8   | 8    |
| 5   | 6    |
| 5   | 5    |
| 0   | 4    |
| 4   | 3    |
| 2   | 3    |
| 2   | 3    |
| 6   | 2    |
| 5   | 2    |
| 4   | 2    |
| 1   | 2    |
| 1   | 2    |
| 1   | 2    |
| 0   | 2    |
| 0   | 2    |

# **29%** University of Huddersfield

- **13%** University of Leeds
- **11%** Newcastle University
- **10%** University of
- Bradford
- 5% University of York /
- Manchester
- 3% Cambridge



### The most popular courses HGS leavers 2022





### Selected employment destinations for HGS













## **Post-18 progression** Opportunities, support and guidance available in school



HECKMONDWIKE GRAMMAR SIXTH FORM

### **Overview of Progression support – Year 12**

|                 | •                                                        |
|-----------------|----------------------------------------------------------|
|                 | Information, advice and guidance in regist               |
| October –       | Careers-area workshops                                   |
| December        | Visiting speakers from universities, emplo<br>providers. |
|                 | HEE and progression activities and preser                |
|                 | Attend a careers interview for personalise               |
| January to Ju