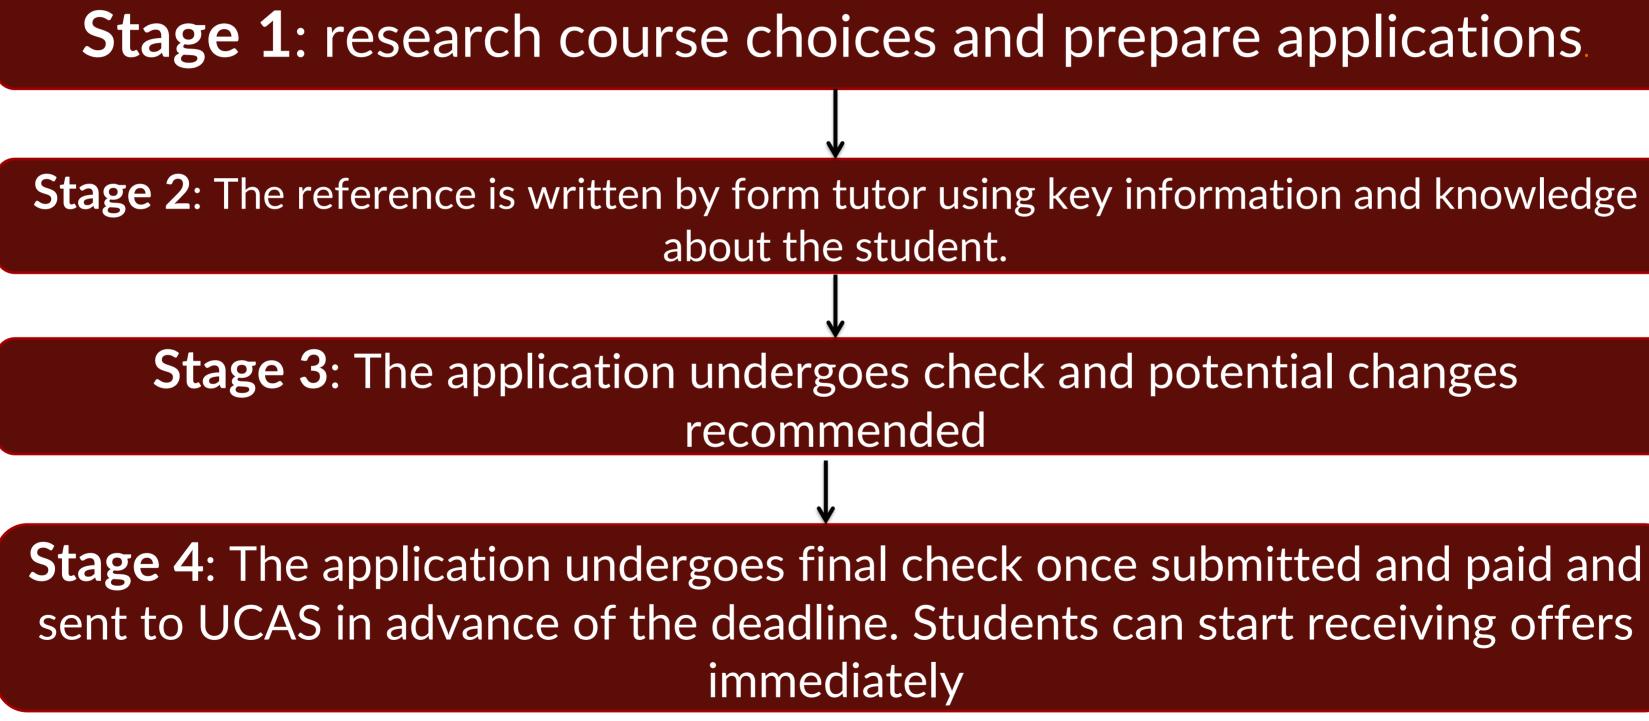

### The UCAS cycle at HGS

### Outline timetable – Year 13

| September-January  | Students finalise personal statement and <b>complete on-line application</b> w<br>Some students sit <b>pre-admissions assessments</b> and <b>attend university int</b><br>Submit and pay for the UCAS application £27.50                                                                                                                                                                                                                                                                                                                                                                                                                                                                                                                                                                                                                                                                                                                                                                                                                                                                                                                                                                                                                                                                                                                                                                                                                                                                                                                                                                                                                                                                                                                                                                                                                                                                                                                                                                                                                                                                                                     |
|--------------------|------------------------------------------------------------------------------------------------------------------------------------------------------------------------------------------------------------------------------------------------------------------------------------------------------------------------------------------------------------------------------------------------------------------------------------------------------------------------------------------------------------------------------------------------------------------------------------------------------------------------------------------------------------------------------------------------------------------------------------------------------------------------------------------------------------------------------------------------------------------------------------------------------------------------------------------------------------------------------------------------------------------------------------------------------------------------------------------------------------------------------------------------------------------------------------------------------------------------------------------------------------------------------------------------------------------------------------------------------------------------------------------------------------------------------------------------------------------------------------------------------------------------------------------------------------------------------------------------------------------------------------------------------------------------------------------------------------------------------------------------------------------------------------------------------------------------------------------------------------------------------------------------------------------------------------------------------------------------------------------------------------------------------------------------------------------------------------------------------------------------------|
| October 2 (18.00)  | <b>Application deadline for conservatoire music applications</b> . Applications f<br>have a different deadline – check conservatoires' websites for information                                                                                                                                                                                                                                                                                                                                                                                                                                                                                                                                                                                                                                                                                                                                                                                                                                                                                                                                                                                                                                                                                                                                                                                                                                                                                                                                                                                                                                                                                                                                                                                                                                                                                                                                                                                                                                                                                                                                                              |
| October 16 (18.00) | Deadline for students applying to Oxford, Cambridge or medicine, dentis                                                                                                                                                                                                                                                                                                                                                                                                                                                                                                                                                                                                                                                                                                                                                                                                                                                                                                                                                                                                                                                                                                                                                                                                                                                                                                                                                                                                                                                                                                                                                                                                                                                                                                                                                                                                                                                                                                                                                                                                                                                      |
| January 31 (18.00) | Deadline for all other courses                                                                                                                                                                                                                                                                                                                                                                                                                                                                                                                                                                                                                                                                                                                                                                                                                                                                                                                                                                                                                                                                                                                                                                                                                                                                                                                                                                                                                                                                                                                                                                                                                                                                                                                                                                                                                                                                                                                                                                                                                                                                                               |
| January –May       | <ul> <li>Ucas Extra published vacancies for students not holding offers or who do application.</li> <li>Apply for student finance.</li> <li>Careers interviews and guidance for students applying for employment a</li></ul> |
| January-June       | Reply to university offers                                                                                                                                                                                                                                                                                                                                                                                                                                                                                                                                                                                                                                                                                                                                                                                                                                                                                                                                                                                                                                                                                                                                                                                                                                                                                                                                                                                                                                                                                                                                                                                                                                                                                                                                                                                                                                                                                                                                                                                                                                                                                                   |
| August             | Exam <b>results</b>                                                                                                                                                                                                                                                                                                                                                                                                                                                                                                                                                                                                                                                                                                                                                                                                                                                                                                                                                                                                                                                                                                                                                                                                                                                                                                                                                                                                                                                                                                                                                                                                                                                                                                                                                                                                                                                                                                                                                                                                                                                                                                          |
| August             | Accept places – Confirmation, Clearing and Adjustment                                                                                                                                                                                                                                                                                                                                                                                                                                                                                                                                                                                                                                                                                                                                                                                                                                                                                                                                                                                                                                                                                                                                                                                                                                                                                                                                                                                                                                                                                                                                                                                                                                                                                                                                                                                                                                                                                                                                                                                                                                                                        |

with support from Checker. **Iterviews**.

for dance, drama, and musical theatre courses may ion.

istry and vet science courses.

do not wish to accept offers from their original

and apprenticeships.